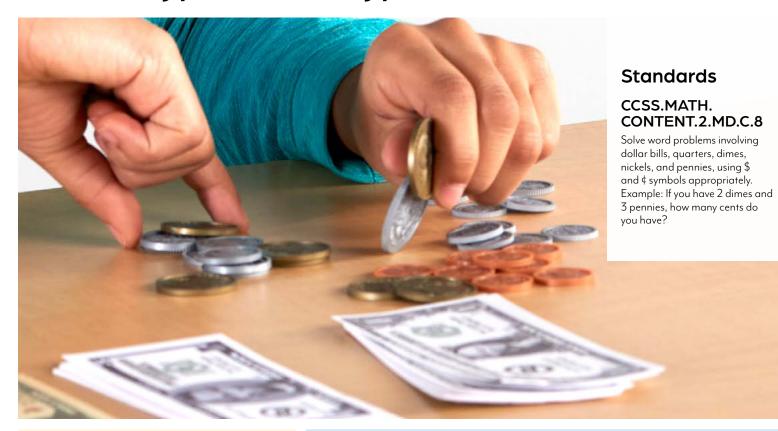

#### **Activity 1**

- 1. Tell students to skip, jump, or hop from their workspace to get their money bags and a Nasco Money Activity Card and then skip, jump, or hop back to their workspace.
- 2. Then, have students complete their Nasco Money Activity Card.
- When students have completed one card, have them show you their answer and provide them with another card. Do this as many times as time allows.